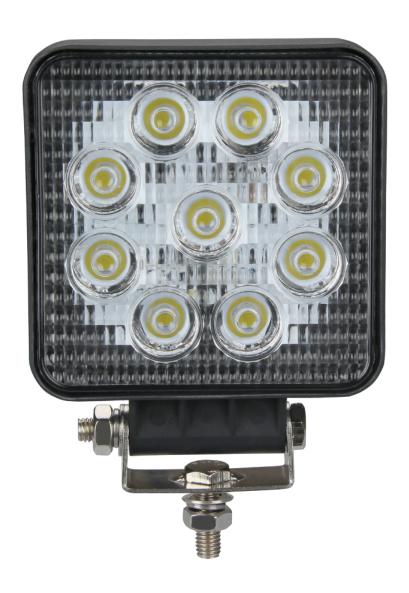

## **LED WORK LIGHT - SQUARE**

Part #: 40421

LED worklight to mount outside your cargo van or truck. Wire into your vehicles 12V power supply to illuminate outside work areas.

## **Features and Benefits:**

Size: 110\*40\*128mm
LED: 9pcs LED(s)
Voltage: 10-30V DC
Raw Power: 27W
Effective Power: 17W

Current Flow: 1.50@12V; 0.75A@24V

Raw Lumen: 2376LMEffective Lumen: 1380LMLuminous Efficacy: 81.2LM/W

EMC Rate: R10Beam Pattern: SpotIP Rate: IP6K8K

• Housing Material: Aluminum Alloy

Lens Material: PC LensBracket: Stainless Steel

• Working Temperature: -45 ~60°C

• Service Life: ?30000Hours

• Guarantee: 1 year