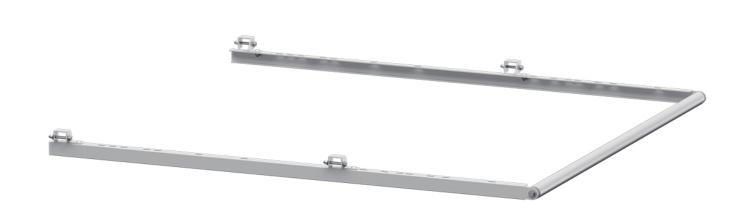

## **Aluminum Rear Roller Bar**

- Transit, Transit Connect, Metris, NV200, Promaster City

This rear roller bar for Holman three crossbar racks provides easier ladder and material loading from the rear of the van. Use with 40821+40822 or 4A821+4A822. Fits Transit, ProMaster, Sprinter, NV200, Transit Connect, and ProMaster City.

#### Features:

- Mounts to KM three crossbar racks
- Only mounts to crossbars to prevent damage to roof of van
- · Lightweight and strong aluminum prevents rusting
- Easy to maintain white powder coat finish
- Holman Warranty