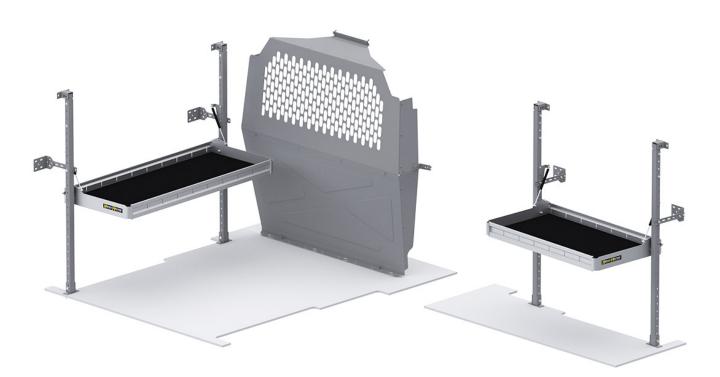

## FOLDING SHELVES PACKAGE - PROMASTER CITY

## Part # : 51PCL

## PACKAGE INCLUDES

| ITEM  | DESCRIPTION                                 | QTY |
|-------|---------------------------------------------|-----|
| 40670 | Partition - Perforated - Compact Vans       | 1   |
| 48367 | Folding Shelf - Extra Shelf - 36" W x 20" D | 1   |
| 48607 | Folding Shelf - Extra Shelf - 60" W x 20" W | 1   |
| 48007 | Folding Shelf - Leg                         | 4   |