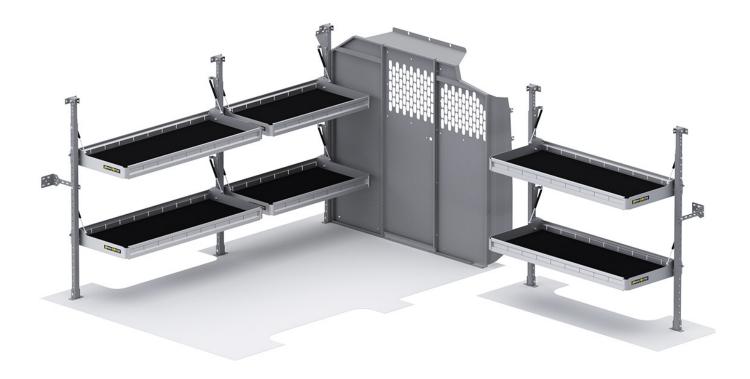

## **FOLDING SHELVES PACKAGE - NV STANDARD ROOF**

**Part #: 51NVL** 

## **FLAT OUT AWESOME**

Our folding shelves fold flatter than the competition's to maximize van interior space. Perfect for parcel delivery applications, they're lightweight, easy to install and each shelf is rated to 150 lbs. Made out of aluminum, with uprights of powder coat finished steel for extra rigidity.

- Strong Each shelf is rated to carry 150 lbs. Uprights are powder coat finished steel for extra rigidity.
- Light Shelving is made out of lightweight and strong aluminum with rigid HolyPan base.
- Compact Shelves are easily positioned up and down to maximize van interior space
- Guaranteed Holman Warranty

| PACKAGE INCLUDES |                                                            |     |
|------------------|------------------------------------------------------------|-----|
| ITEM             | DESCRIPTION                                                | QTY |
| 48486            | Folding Shelf Unit - 48" W x 20" D                         | 2   |
| 48367            | Folding Shelf - Extra Shelf - 36" W x 20" D                | 2   |
| 48007            | Folding Shelf - Leg                                        | 1   |
| 40640            | Partition - Perforated - Transit & NV Low Roof, GM, Metris | 1   |
| 406NL            | Partition Wing Kit - NV Low Roof                           | 1   |