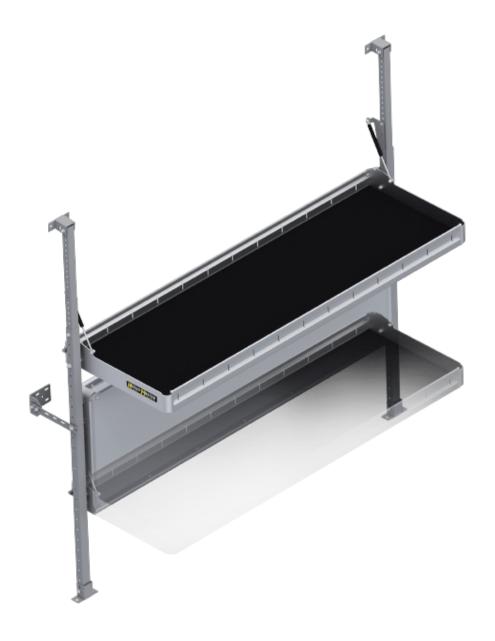

## **FLAT OUT AWESOME**

Our folding shelves fold flatter than the competition's to maximize van interior space. Perfect for parcel delivery applications, they're lightweight, easy to install and each shelf is rated to 150 lbs. Made out of aluminum, with uprights of powder coat finished steel for extra rigidity.

- Strong Each shelf is rated to carry 150 lbs. Uprights are powder coat finished steel for extra rigidity.
- Light Shelving is made out of lightweight and strong aluminum with rigid HolyPan base.
- Compact Shelves are easily positioned up and down to maximize van interior space
- Guaranteed Holman Warranty

| PACKAGE INCLUDES |                                                            |     |
|------------------|------------------------------------------------------------|-----|
| ITEM             | DESCRIPTION                                                | QTY |
| 48486            | Folding Shelf Unit - 48" W x 20" D                         | 2   |
| 48367            | Folding Shelf - Extra Shelf - 36" W x 20" D                | 2   |
| 48007            | Folding Shelf - Leg                                        | 1   |
| 40640            | Partition - Perforated - Transit & NV Low Roof, GM, Metris | 1   |
| 406NL            | Partition Wing Kit - NV Low Roof                           | 1   |