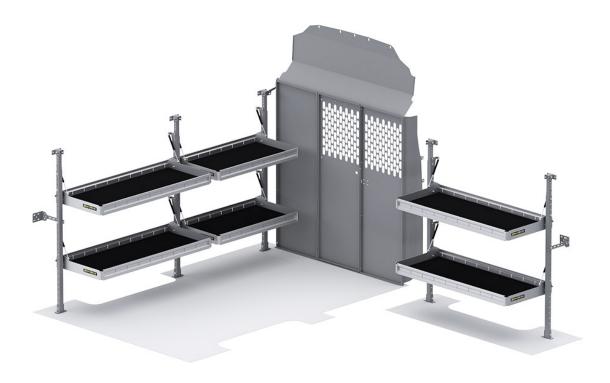

## FOLDING SHELVES PACKAGE - NV HIGH ROOF

**Part #: 51NVH** 

| PACKAGE INCLUDES |                                                                                              |     |
|------------------|----------------------------------------------------------------------------------------------|-----|
| ITEM             | DESCRIPTION                                                                                  | QTY |
| 48486            | Folding Shelf Unit - 48" W x 20" D                                                           | 2   |
| 48367            | Folding Shelf - Extra Shelf - 36" W x 20" D                                                  | 2   |
| 48007            | Folding Shelf - Leg                                                                          | 1   |
| 40651            | Partition - Perforated - Sprinter Std Roof, NV High Roof, ProMaster Std/High/Super High Roof | 1   |
| 406NH            | Partition Wing Kit - NV High Roof                                                            | 1   |