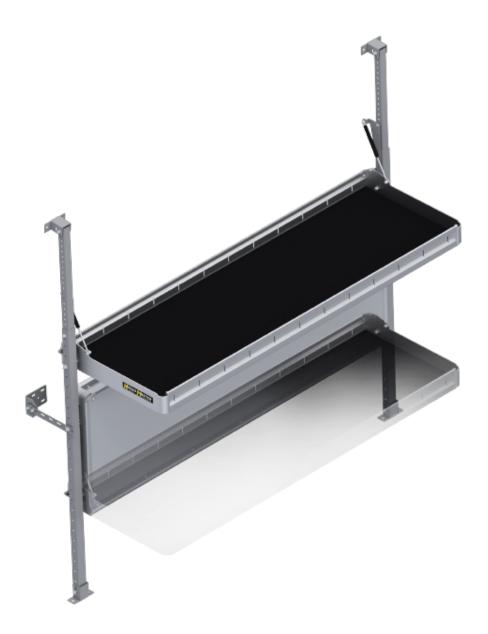

## FLAT OUT AWESOME

Our folding shelves fold flatter than the competition's to maximize van interior space. Perfect for parcel delivery applications, they're lightweight, easy to install and each shelf is rated to 150 lbs. Made out of aluminum, with uprights of powder coat finished steel for extra rigidity.

- Strong Each shelf is rated to carry 150 lbs. Uprights are powder coat finished steel for extra rigidity.
- Light Shelving is made out of lightweight and strong aluminum with rigid HolyPan base.
- Compact Shelves are easily positioned up and down to maximize van interior space
- Guaranteed Holman Warranty

| PACKAGE INCLUDES |                                                                                              |     |
|------------------|----------------------------------------------------------------------------------------------|-----|
| ITEM             | DESCRIPTION                                                                                  | QTY |
| 40651            | Partition - Perforated - Sprinter Std Roof, NV High Roof, ProMaster Std/High/Super High Roof | 1   |
| 48606            | Folding Shelf Unit - 60" W x 20" D                                                           | 2   |
| 48487            | Folding Shelf - Extra Shelf - 48" W x 20" D                                                  | 2   |
| 48007            | Folding Shelf - Leg                                                                          | 1   |
| 40620            | Partition - Center Panel Latch & Door Lock Kit                                               | 1   |
| 406SL            | Partition Wing Kit - Sprinter Std Roof                                                       | 1   |