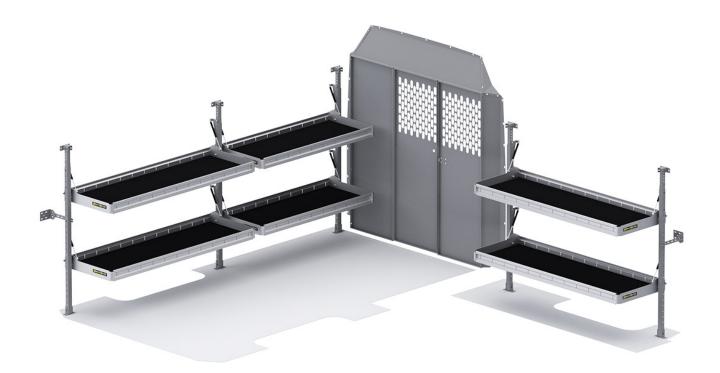

## FOLDING SHELVES PACKAGE - SPRINTER 144" WB STANDARD ROOF

## Part # : 51SPL

| PACKAGE INCLUDES |                                                                                              |     |
|------------------|----------------------------------------------------------------------------------------------|-----|
| ITEM             | DESCRIPTION                                                                                  | QTY |
| 40651            | Partition - Perforated - Sprinter Std Roof, NV High Roof, ProMaster Std/High/Super High Roof | 1   |
| 48606            | Folding Shelf Unit - 60" W x 20" D                                                           | 2   |
| 48487            | Folding Shelf - Extra Shelf - 48" W x 20" D                                                  | 2   |
| 48007            | Folding Shelf - Leg                                                                          | 1   |
| 40620            | Partition - Center Panel Latch & Door Lock Kit                                               | 1   |
| 406SL            | Partition Wing Kit - Sprinter Std Roof                                                       | 1   |