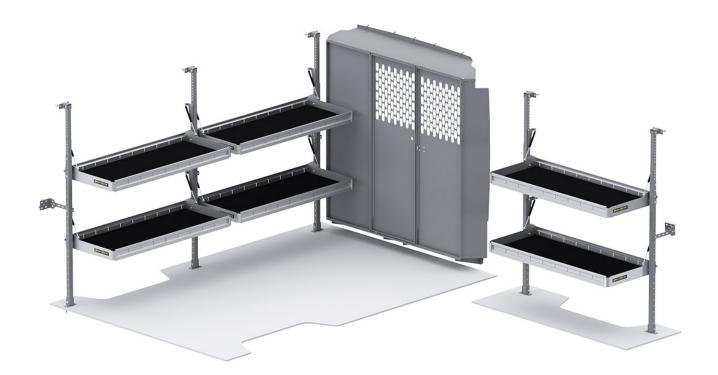

## PARCEL DELIVERY VAN PACKAGE - PROMASTER STANDARD/HIGH ROOF 136" WHEELBASE

Part # : 51PMR

## FLAT OUT AWESOME

Our folding shelves fold flatter than the competition's to maximize van interior space. Perfect for parcel delivery applications, they're lightweight, easy to install and each shelf is rated to 150 lbs. Made out of aluminum, with uprights of powder coat finished steel for extra rigidity.

- Strong Each shelf is rated to carry 150 lbs. Uprights are powder coat finished steel for extra rigidity.
- Light Shelving is made out of lightweight and strong aluminum with rigid HolyPan base.
- Compact Shelves are easily positioned up and down to maximize van interior space
- Guaranteed Holman Warranty

| PACKAGE INCLUDES |                                                                                              |     |
|------------------|----------------------------------------------------------------------------------------------|-----|
| ITEM             | DESCRIPTION                                                                                  | QTY |
| 40651            | Partition - Perforated - Sprinter Std Roof, NV High Roof, ProMaster Std/High/Super High Roof | 1   |
| 48486            | Folding Shelf Unit - 48" W x 20" D                                                           | 2   |
| 48487            | Folding Shelf - Extra Shelf - 48" W x 20" D                                                  | 2   |
| 48007            | Folding Shelf - Leg                                                                          | 1   |
| 40620            | Partition - Center Panel Latch & Door Lock Kit                                               | 1   |
| 4064P            | Partition Wing Kit - ProMaster Std/High/Super High Roof                                      | 1   |