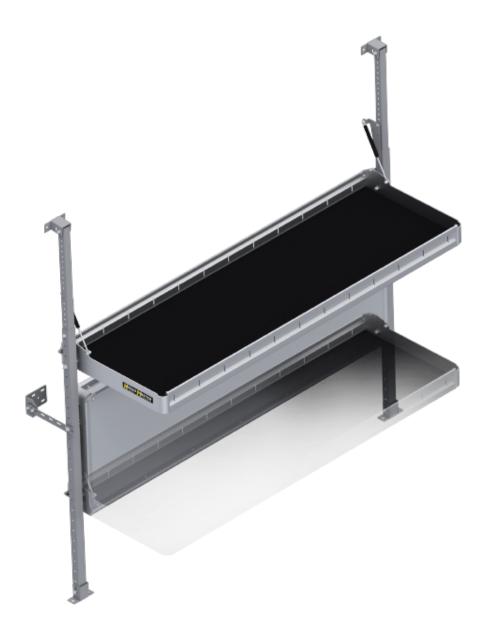

## FLAT OUT AWESOME

Our folding shelves fold flatter than the competition's to maximize van interior space. Perfect for parcel delivery applications, they're lightweight, easy to install and each shelf is rated to 150 lbs. Made out of aluminum, with uprights of powder coat finished steel for extra rigidity.

- Strong Each shelf is rated to carry 150 lbs. Uprights are powder coat finished steel for extra rigidity.
- Light Shelving is made out of lightweight and strong aluminum with rigid HolyPan base.
- Compact Shelves are easily positioned up and down to maximize van interior space
- Guaranteed Holman Warranty

| PACKAGE INCLUDES |                                                                                              |     |
|------------------|----------------------------------------------------------------------------------------------|-----|
| ITEM             | DESCRIPTION                                                                                  | QTY |
| 40651            | Partition - Perforated - Sprinter Std Roof, NV High Roof, ProMaster Std/High/Super High Roof | 1   |
| 48486            | Folding Shelf Unit - 48" W x 20" D                                                           | 2   |
| 48487            | Folding Shelf - Extra Shelf - 48" W x 20" D                                                  | 2   |
| 48007            | Folding Shelf - Leg                                                                          | 1   |
| 40620            | Partition - Center Panel Latch & Door Lock Kit                                               | 1   |
| 4064P            | Partition Wing Kit - ProMaster Std/High/Super High Roof                                      | 1   |