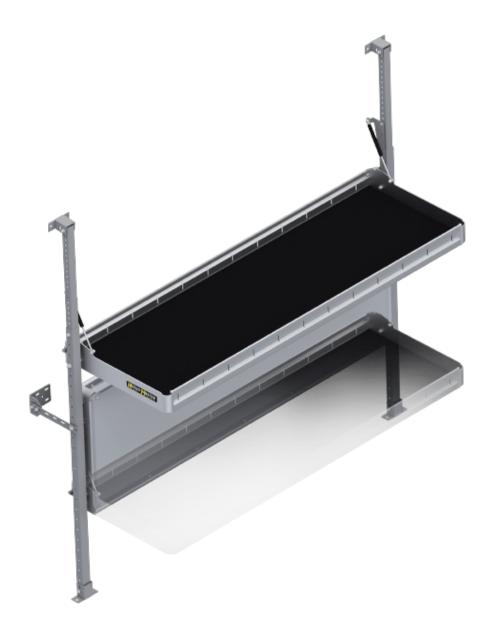

## **FLAT OUT AWESOME**

Our folding shelves fold flatter than the competition's to maximize van interior space. Perfect for parcel delivery applications, they're lightweight, easy to install and each shelf is rated to 150 lbs. Made out of aluminum, with uprights of powder coat finished steel for extra rigidity.

- Strong Each shelf is rated to carry 150 lbs. Uprights are powder coat finished steel for extra rigidity.
- Light Shelving is made out of lightweight and strong aluminum with rigid HolyPan base.
- Compact Shelves are easily positioned up and down to maximize van interior space
- Guaranteed Holman Warranty

| PACKAGE INCLUDES |                                                                       |     |
|------------------|-----------------------------------------------------------------------|-----|
| ITEM             | DESCRIPTION                                                           | QTY |
| 48486            | Folding Shelf Unit - 48" W x 20" D                                    | 2   |
| 48487            | Folding Shelf - Extra Shelf - 48" W x 20" D                           | 2   |
| 48007            | Folding Shelf - Leg                                                   | 1   |
| 40620            | Partition - Center Panel Latch & Door Lock Kit                        | 1   |
| 40660            | Partition - Perforated - Transit Mid/High Roof, Sprinter High Roof    | 1   |
| 40669TM          | Partition Wing Kit - Transit Mid Roof - For use with 4066X partitions | 1   |