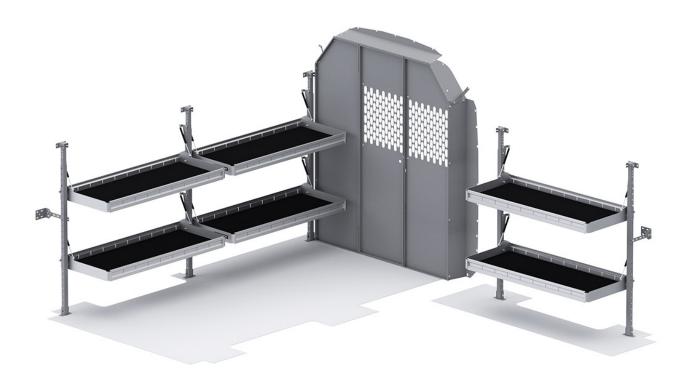

## FOLDING SHELVES PACKAGE - TRANSIT 130" WB MID ROOF

**Part #: 51TRM** 

## **FLAT OUT AWESOME**

Our folding shelves fold flatter than the competition's to maximize van interior space. Perfect for parcel delivery applications, they're lightweight, easy to install and each shelf is rated to 150 lbs. Made out of aluminum, with uprights of powder coat finished steel for extra rigidity.

- Strong Each shelf is rated to carry 150 lbs. Uprights are powder coat finished steel for extra rigidity.
- Light Shelving is made out of lightweight and strong aluminum with rigid HolyPan base.
- Compact Shelves are easily positioned up and down to maximize van interior space
- Guaranteed Holman Warranty

| PACKAGE INCLUDES |                                                                       |     |
|------------------|-----------------------------------------------------------------------|-----|
| ITEM             | DESCRIPTION                                                           | QTY |
| 48486            | Folding Shelf Unit - 48" W x 20" D                                    | 2   |
| 48487            | Folding Shelf - Extra Shelf - 48" W x 20" D                           | 2   |
| 48007            | Folding Shelf - Leg                                                   | 1   |
| 40620            | Partition - Center Panel Latch & Door Lock Kit                        | 1   |
| 40660            | Partition - Perforated - Transit Mid/High Roof, Sprinter High Roof    | 1   |
| 40669TM          | Partition Wing Kit - Transit Mid Roof - For use with 4066X partitions | 1   |