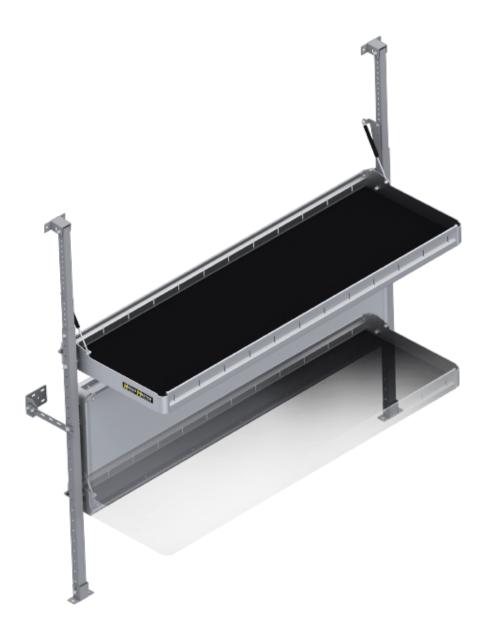

## FLAT OUT AWESOME

Our folding shelves fold flatter than the competition's to maximize van interior space. Perfect for parcel delivery applications, they're lightweight, easy to install and each shelf is rated to 150 lbs. Made out of aluminum, with uprights of powder coat finished steel for extra rigidity.

- Strong Each shelf is rated to carry 150 lbs. Uprights are powder coat finished steel for extra rigidity.
- Light Shelving is made out of lightweight and strong aluminum with rigid HolyPan base.
- Compact Shelves are easily positioned up and down to maximize van interior space
- Guaranteed Holman Warranty

## PACKAGE INCLUDES

| ITEM    | DESCRIPTION                                                | QTY |
|---------|------------------------------------------------------------|-----|
| 48486   | Folding Shelf Unit - 48" W x 20" D                         | 2   |
| 48487   | Folding Shelf - Extra Shelf - 48" W x 20" D                | 2   |
| 48007   | Folding Shelf - Leg                                        | 1   |
| 40640   | Partition - Perforated - Transit & NV Low Roof, GM, Metris | 1   |
| 40620   | Partition - Center Panel Latch & Door Lock Kit             | 1   |
| 40649TL | Partition Wing Kit - Transit Low Roof                      | 1   |