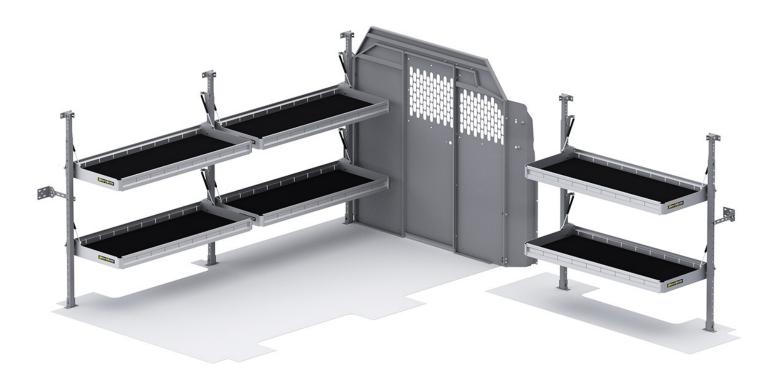

## FOLDING SHELVES PACKAGE - TRANSIT 130" WB LOW ROOF

Part # : 51TRL

## FLAT OUT AWESOME

Our folding shelves fold flatter than the competition's to maximize van interior space. Perfect for parcel delivery applications, they're lightweight, easy to install and each shelf is rated to 150 lbs. Made out of aluminum, with uprights of powder coat finished steel for extra rigidity.

- Strong Each shelf is rated to carry 150 lbs. Uprights are powder coat finished steel for extra rigidity.
- Light Shelving is made out of lightweight and strong aluminum with rigid HolyPan base.
- Compact Shelves are easily positioned up and down to maximize van interior space
- Guaranteed Holman Warranty

## PACKAGE INCLUDES

| ITEM    | DESCRIPTION                                                | QTY |
|---------|------------------------------------------------------------|-----|
| 48486   | Folding Shelf Unit - 48" W x 20" D                         | 2   |
| 48487   | Folding Shelf - Extra Shelf - 48" W x 20" D                | 2   |
| 48007   | Folding Shelf - Leg                                        | 1   |
| 40640   | Partition - Perforated - Transit & NV Low Roof, GM, Metris | 1   |
| 40620   | Partition - Center Panel Latch & Door Lock Kit             | 1   |
| 40649TL | Partition Wing Kit - Transit Low Roof                      | 1   |