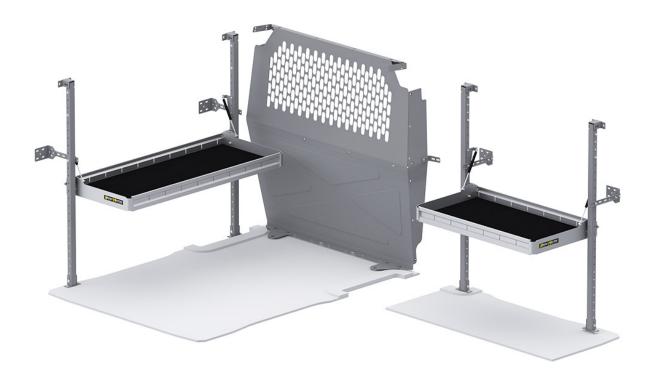

## **FOLDING SHELVES PACKAGE - TRANSIT CONNECT 120" WB**

**Part #: 51TCL** 

| ITEM  | DESCRIPTION                                 | QTY |
|-------|---------------------------------------------|-----|
| 40670 | Partition - Perforated - Compact Vans       | 1   |
| 48007 | Folding Shelf - Leg                         | 4   |
| 48367 | Folding Shelf - Extra Shelf - 36" W x 20" D | 1   |
| 48607 | Folding Shelf - Extra Shelf - 60" W x 20" W | 1   |