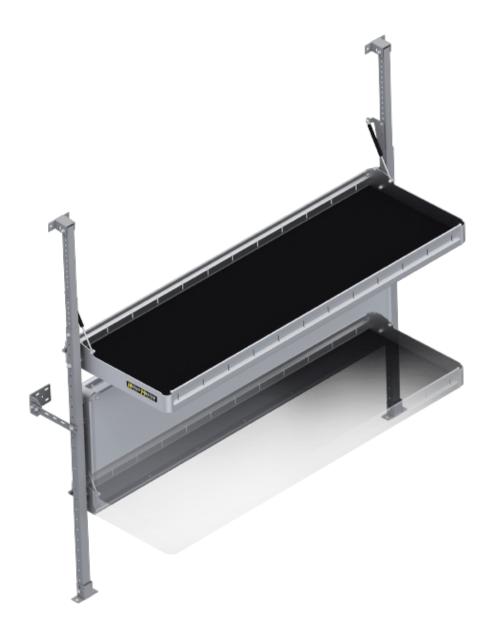

## **FLAT OUT AWESOME**

Our folding shelves fold flatter than the competition's to maximize van interior space. Perfect for parcel delivery applications, they're lightweight, easy to install and each shelf is rated to 150 lbs. Made out of aluminum, with uprights of powder coat finished steel for extra rigidity.

- Strong Each shelf is rated to carry 150 lbs. Uprights are powder coat finished steel for extra rigidity.
- Light Shelving is made out of lightweight and strong aluminum with rigid HolyPan base.
- Compact Shelves are easily positioned up and down to maximize van interior space
- Guaranteed Holman Warranty

| PACKAGE INCLUDES |                                                            |     |
|------------------|------------------------------------------------------------|-----|
| ITEM             | DESCRIPTION                                                | QTY |
| 40640            | Partition - Perforated - Transit & NV Low Roof, GM, Metris | 1   |
| 406GM            | Partition Wing Kit - GM                                    | 1   |
| 48007            | Folding Shelf - Leg                                        | 1   |
| 48486            | Folding Shelf Unit - 48" W x 20" D                         | 2   |
| 48367            | Folding Shelf - Extra Shelf - 36" W x 20" D                | 2   |
| 40620            | Partition - Center Panel Latch & Door Lock Kit             | 1   |