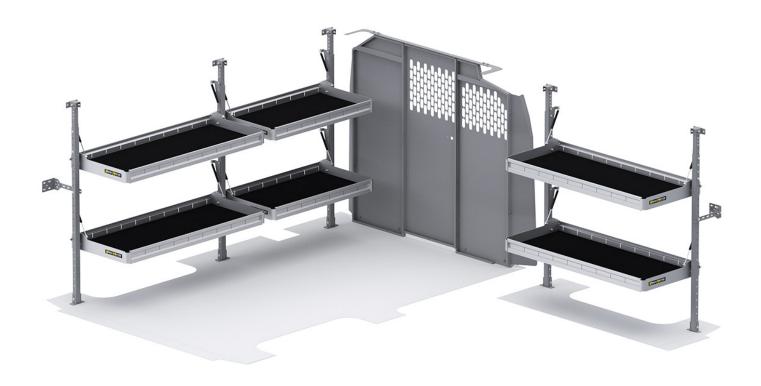

## PARCEL DELIVERY VAN PACKAGE - GM 135" WHEELBASE

**Part #: 51GMS** 

## **FLAT OUT AWESOME**

Our folding shelves fold flatter than the competition's to maximize van interior space. Perfect for parcel delivery applications, they're lightweight, easy to install and each shelf is rated to 150 lbs. Made out of aluminum, with uprights of powder coat finished steel for extra rigidity.

- Strong Each shelf is rated to carry 150 lbs. Uprights are powder coat finished steel for extra rigidity.
- Light Shelving is made out of lightweight and strong aluminum with rigid HolyPan base.
- Compact Shelves are easily positioned up and down to maximize van interior space
- Guaranteed Holman Warranty

| PACKAGE INCLUDES |                                                            |     |
|------------------|------------------------------------------------------------|-----|
| ITEM             | DESCRIPTION                                                | QTY |
| 40640            | Partition - Perforated - Transit & NV Low Roof, GM, Metris | 1   |
| 406GM            | Partition Wing Kit - GM                                    | 1   |
| 48007            | Folding Shelf - Leg                                        | 1   |
| 48486            | Folding Shelf Unit - 48" W x 20" D                         | 2   |
| 48367            | Folding Shelf - Extra Shelf - 36" W x 20" D                | 2   |
| 40620            | Partition - Center Panel Latch & Door Lock Kit             | 1   |