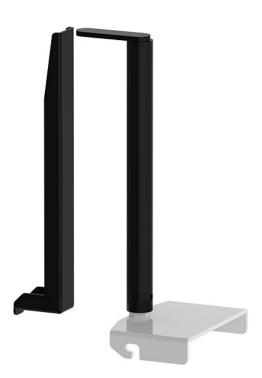

# **Double Ladder Extension Hooks - Aluminum Drop Down Racks**

Set of two ladder hooks and end stops to allow for the carrying of two ladders on one aluminum drop down rack. It is rated for 90 lb total.

#### **Features and Benefits:**

- Can carry up to two ladders weighing a total of 90 lb and 14 inches tall when stacked flat.
- Replaces standard ladder hooks and end stops that come with the rack.
- Increases rack height by 7".