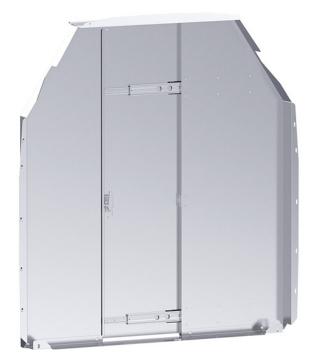

# **Aluminum Sliding Door Partition**

#### for Transit High Roof, includes wing kit

Holman aluminum sliding partitions are perfect for parcel delivery applications or anywhere you need to regularly pass through the partition. Made of unfinished aluminum they are lightweight and take little effort to slide. Latches are lockable as well for extra security.