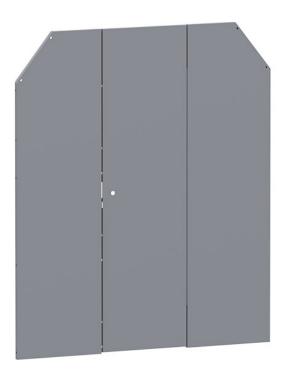

# PARTITION - SOLID - TRANSIT MID/HIGH ROOF, SPRINTER HIGH ROOF

Part #: 40661

## **Solid Partition**

This solid partition provides security for the cargo area and protects valuable tools and cargo. Requires wing kit (see related products below for wing kit options).

#### **Features:**

- 18 gauge steel, to provide strength, security and reduce noise.
- Corner contoured to prevent reaching in from the cab to unlock side door.
- Optional tight compression center panel door latch handle and lock kit (#40620)
- · Quick and easy installation.
- Matte powder coating minimizes glare and resists scratches and chipping.
- Multiple partition attachment points and rubber cushioned door frame prevents noise.
- Holman Warranty