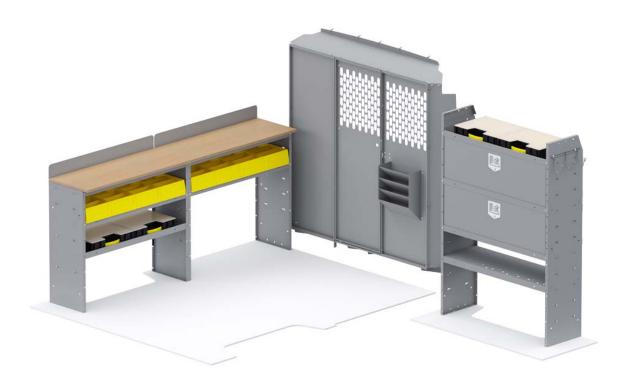

| PACKAGE INCLUDES |                                                                                              |     |
|------------------|----------------------------------------------------------------------------------------------|-----|
| ITEM             | DESCRIPTION                                                                                  | QTY |
| 40651            | Partition - Perforated - Sprinter Std Roof, NV High Roof, ProMaster Std/High/Super High Roof | 1   |
| 48424            | Shelf Unit - 42" W x 60" H x 14" D                                                           | 1   |
| 48423            | Shelf Unit - 42" W x 36" H x 14" D                                                           | 2   |
| 40542            | Workbench Top w/ Backsplash - 42"W - Use with 48422 or 48423                                 | 2   |
| 40010            | Shelf Door Kit 42" W                                                                         | 2   |
| 40060            | Hook - 3 Prong "J"                                                                           | 1   |
| 40270            | Hanging File Holder                                                                          | 1   |
| 40351            | Cargo Case - Large                                                                           | 4   |
| 40311            | Small Parts Shelf Bin - 10" W Plastic                                                        | 8   |
| 4064P            | Partition Wing Kit - ProMaster Std/High/Super High Roof                                      | 1   |