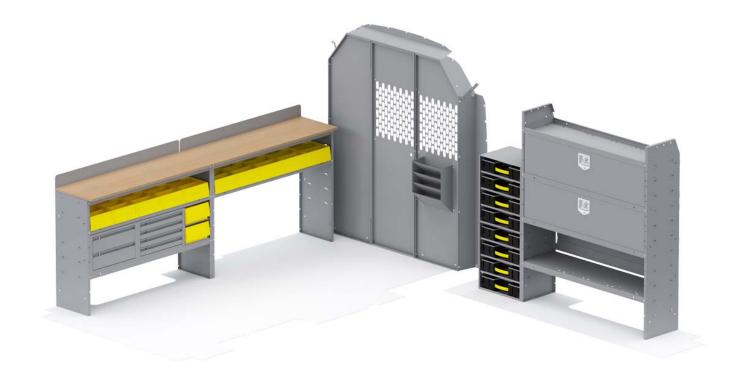

| PACKAGE INCLUDES |                                                                       |     |
|------------------|-----------------------------------------------------------------------|-----|
| ITEM             | DESCRIPTION                                                           | QTY |
| 40070            | Drawer Cabinet - 2 Drawers                                            | 1   |
| 40090            | Drawer Cabinet - 4 Drawers                                            | 1   |
| 40270            | Hanging File Holder                                                   | 1   |
| 48524            | Shelf Unit - 52" W x 60" H x 14" D                                    | 1   |
| 40660            | Partition - Perforated - Transit Mid/High Roof, Sprinter High Roof    | 1   |
| 40669TM          | Partition Wing Kit - Transit Mid Roof - For use with 4066X partitions | 1   |
| 40311            | Small Parts Shelf Bin - 10" W Plastic                                 | 10  |
| 40342            | Large Parts Bins (40311) In Steel Shelf Cabinet - 2 Bins              | 1   |
| 40190            | Cargo Case Cabinet - Includes 4 Cargo Cases (40351)                   | 2   |
| 48523            | Shelf Unit - 52" W x 36" H x 14" D                                    | 2   |
| 40552            | Workbench Top w/ Backsplash - 52"W - Use with 48522 or 48523          | 2   |
| 40040            | Shelf Door Kit 52" W                                                  | 2   |