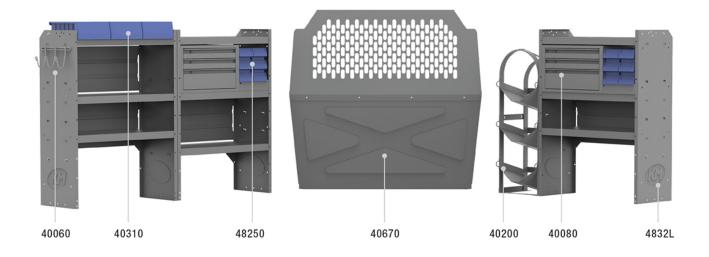

| ITEM    | DESCRIPTION                                              | QTY |
|---------|----------------------------------------------------------|-----|
| 40670   | Partition - Perforated - Compact Vans                    | 1   |
| 4832L   | Shelf Unit - 32" W x 43" H x 14" D                       | 3   |
| 40080   | Drawer Cabinet - 3 Drawers                               | 2   |
| 40060   | Hook - 3 Prong "J"                                       | 1   |
| 40102   | Refrigerant Tank Rack - 3 Tier                           | 1   |
| 40311   | Small Parts Shelf Bin - 10" W Plastic                    | 3   |
| 40341   | Small Parts Bins (40331) In Steel Shelf Cabinet - 6 Bins | 2   |
| 48301PC | Shelf Mount Kit - ProMaster City - Use with 4832L        | 2   |