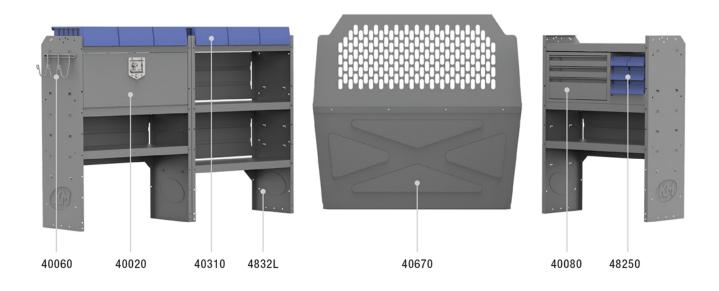

| ITEM    | DESCRIPTION                                              | QTY |
|---------|----------------------------------------------------------|-----|
| 40670   | Partition - Perforated - Compact Vans                    | 1   |
| 4832L   | Shelf Unit - 32" W x 43" H x 14" D                       | 3   |
| 40020   | Shelf Door Kit 32" W                                     | 1   |
| 40080   | Drawer Cabinet - 3 Drawers                               | 1   |
| 40060   | Hook - 3 Prong "J"                                       | 1   |
| 40311   | Small Parts Shelf Bin - 10" W Plastic                    | 6   |
| 40341   | Small Parts Bins (40331) In Steel Shelf Cabinet - 6 Bins | 1   |
| 48301PC | Shelf Mount Kit - ProMaster City - Use with 4832L        | 2   |