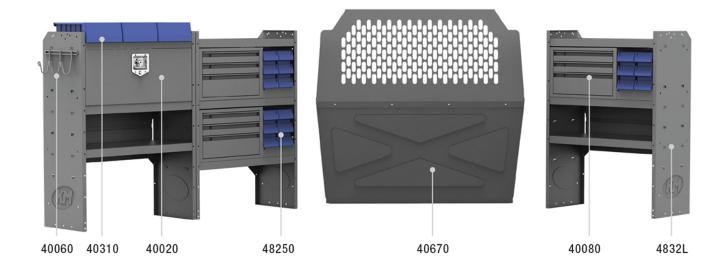

| ITEM    | DESCRIPTION                                              | QTY |
|---------|----------------------------------------------------------|-----|
| 40670   | Partition - Perforated - Compact Vans                    | 1   |
| 4832L   | Shelf Unit - 32" W x 43" H x 14" D                       | 3   |
| 40020   | Shelf Door Kit 32" W                                     | 1   |
| 40080   | Drawer Cabinet - 3 Drawers                               | 3   |
| 40060   | Hook - 3 Prong "J"                                       | 1   |
| 40311   | Small Parts Shelf Bin - 10" W Plastic                    | 3   |
| 40341   | Small Parts Bins (40331) In Steel Shelf Cabinet - 6 Bins | 3   |
| 48301PC | Shelf Mount Kit - ProMaster City - Use with 4832L        | 2   |