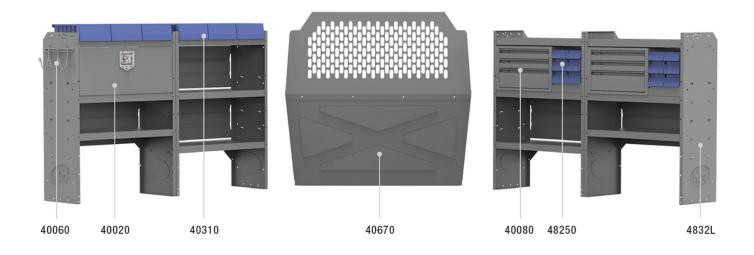

| ITEM    | DESCRIPTION                                              | QTY |
|---------|----------------------------------------------------------|-----|
| 40670   | Partition - Perforated - Compact Vans                    | 1   |
| 4832L   | Shelf Unit - 32" W x 43" H x 14" D                       | 4   |
| 40020   | Shelf Door Kit 32" W                                     | 1   |
| 40080   | Drawer Cabinet - 3 Drawers                               | 2   |
| 40060   | Hook - 3 Prong "J"                                       | 1   |
| 40311   | Small Parts Shelf Bin - 10" W Plastic                    | 6   |
| 40341   | Small Parts Bins (40331) In Steel Shelf Cabinet - 6 Bins | 2   |
| 48301PC | Shelf Mount Kit - ProMaster City - Use with 4832L        | 2   |