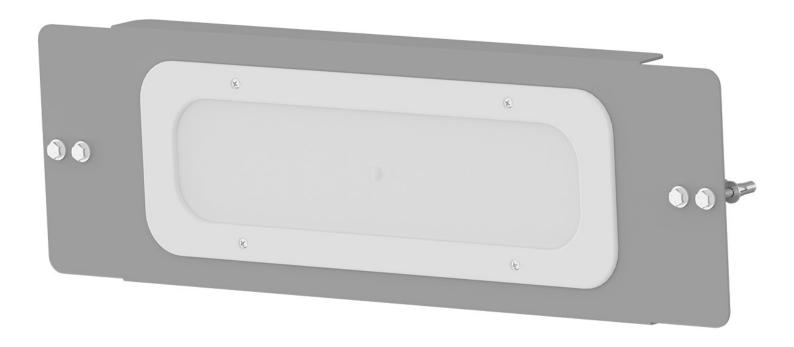

## **MOTION SENSOR CEILING LIGHT - LED - SPRINTER**

Part #: 40420

## **Ceiling Light - LED**

Interior van light that mounts to the ceiling of the van. Includes with LED motion sensing light and mounting brackets and hardware.

The product includes plus nuts required for installation. Consider purchasing our Plus Nut Tool (#P9902) if you don't already have a plus nut installation tool.

## **Features and Benefits:**

- · New easy installation design
- Motion detection sensor
- Moisture-resistant, vibration proof design
- NFPA and Triple K compliant
- Powerful 2100 lumen output
- Excellent replacement for fluorescent light fixtures
- · White powder coated finish light, and gray powder coated finish bracket