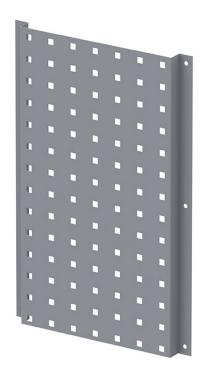

# Peg Board - Steel - 20" x 13"

Steel peg board that can be mounted in many locations for organizing tools and material. This product is especially useful mounted on the wall above our workbench products, attached to partitions, or shelf end panels.