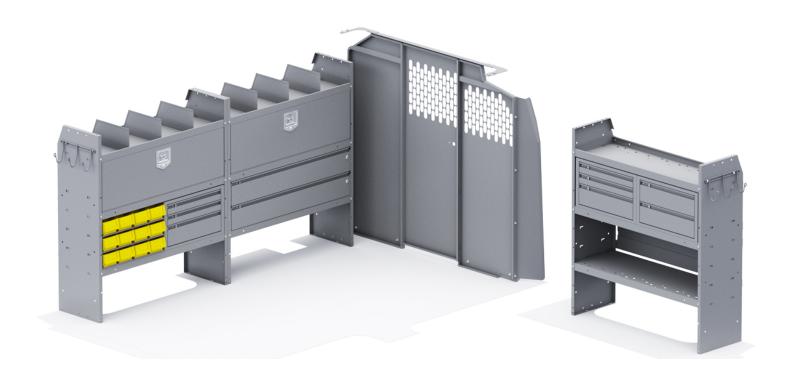

| ITEM  | DESCRIPTION                                                | QTY |
|-------|------------------------------------------------------------|-----|
| 40640 | Partition - Perforated - Transit & NV Low Roof, GM, Metris | 1   |
| 48420 | Shelf Unit - 42" W x 46" H x 14" D                         | 3   |
| 406GM | Partition Wing Kit - GM                                    | 1   |
| 40010 | Shelf Door Kit 42" W                                       | 2   |
| 40070 | Drawer Cabinet - 2 Drawers                                 | 1   |
| 40080 | Drawer Cabinet - 3 Drawers                                 | 2   |
| 40060 | Hook - 3 Prong "J"                                         | 2   |
| 40030 | Shelf Dividers 6" Tall (Set of 6)                          | 1   |
| 48142 | Drawer - Locking Shelf Drawer 42" W                        | 2   |
| 40341 | Small Parts Bins (40331) In Steel Shelf Cabinet - 6 Bins   | 2   |