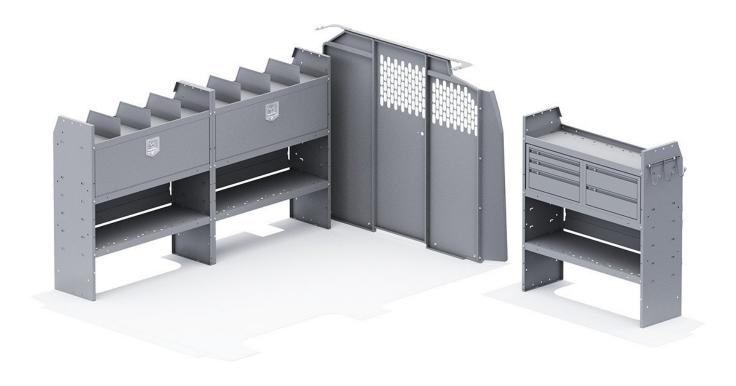

| ITEM  | DESCRIPTION                                                | QTY |
|-------|------------------------------------------------------------|-----|
| 40640 | Partition - Perforated - Transit & NV Low Roof, GM, Metris | 1   |
| 48420 | Shelf Unit - 42" W x 46" H x 14" D                         | 3   |
| 406GM | Partition Wing Kit - GM                                    | 1   |
| 40010 | Shelf Door Kit 42" W                                       | 2   |
| 40070 | Drawer Cabinet - 2 Drawers                                 | 1   |
| 40080 | Drawer Cabinet - 3 Drawers                                 | 1   |
| 40060 | Hook - 3 Prong "J"                                         | 1   |
| 40030 | Shelf Dividers 6" Tall (Set of 6)                          | 1   |