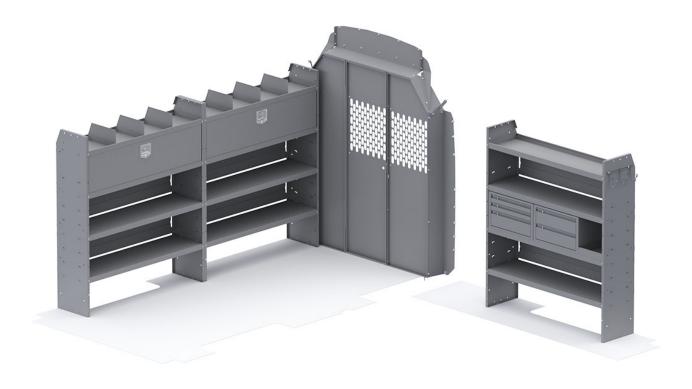

| ITEM    | DESCRIPTION                                                            | QTY |
|---------|------------------------------------------------------------------------|-----|
| 40040   | Shelf Door Kit 52" W                                                   | 2   |
| 40070   | Drawer Cabinet - 2 Drawers                                             | 1   |
| 40080   | Drawer Cabinet - 3 Drawers                                             | 1   |
| 40060   | Hook - 3 Prong "J"                                                     | 1   |
| 40030   | Shelf Dividers 6" Tall (Set of 6)                                      | 1   |
| 48190   | Shelf Lip 10" L x 2.75" H                                              | 1   |
| 40660   | Partition - Perforated - Transit Mid/High Roof, Sprinter High Roof     | 1   |
| 48524   | Shelf Unit - 52" W x 60" H x 14" D                                     | 3   |
| 40669TH | Partition Wing Kit - Transit High Roof - For use with 4066X partitions | 1   |