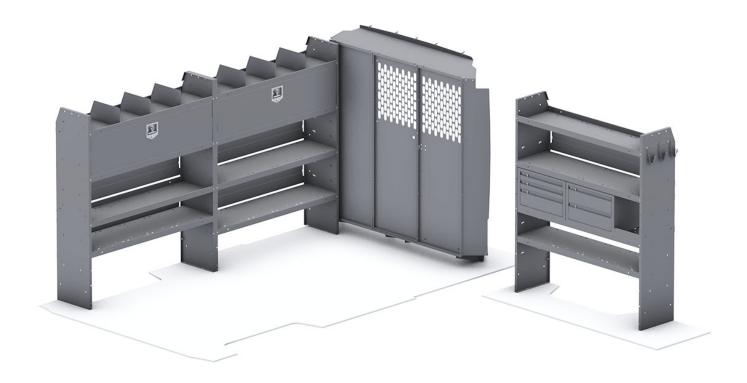

| ITEM  | DESCRIPTION                                                                                  | QTY |
|-------|----------------------------------------------------------------------------------------------|-----|
| 40651 | Partition - Perforated - Sprinter Std Roof, NV High Roof, ProMaster Std/High/Super High Roof | 1   |
| 40040 | Shelf Door Kit 52" W                                                                         | 2   |
| 40070 | Drawer Cabinet - 2 Drawers                                                                   | 1   |
| 40080 | Drawer Cabinet - 3 Drawers                                                                   | 1   |
| 40030 | Shelf Dividers 6" Tall (Set of 6)                                                            | 1   |
| 48190 | Shelf Lip 10" L x 2.75" H                                                                    | 1   |
| 48524 | Shelf Unit - 52" W x 60" H x 14" D                                                           | 3   |
| 40060 | Hook - 3 Prong "J"                                                                           | 1   |
| 4064P | Partition Wing Kit - ProMaster Std/High/Super High Roof                                      | 1   |