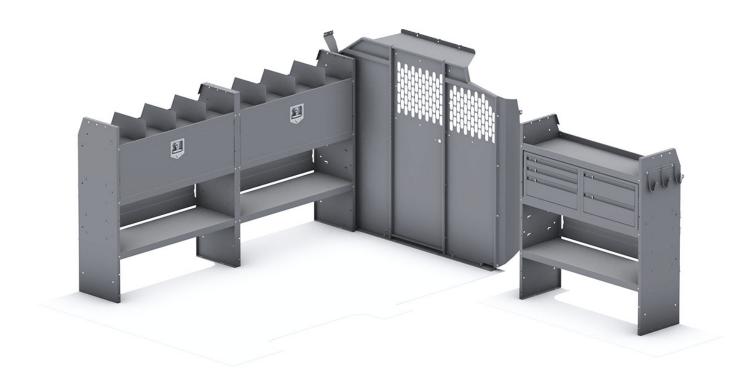

## QUICK PACKAGE PRO - NV STANDARD ROOF

Part # : FFP-NVL

| ITEM  | DESCRIPTION                                                | QTY |
|-------|------------------------------------------------------------|-----|
| 40010 | Shelf Door Kit 42" W                                       | 2   |
| 40070 | Drawer Cabinet - 2 Drawers                                 | 1   |
| 40080 | Drawer Cabinet - 3 Drawers                                 | 1   |
| 40060 | Hook - 3 Prong "J"                                         | 1   |
| 40030 | Shelf Dividers 6" Tall (Set of 6)                          | 1   |
| 40640 | Partition - Perforated - Transit & NV Low Roof, GM, Metris | 1   |
| 48420 | Shelf Unit - 42" W x 46" H x 14" D                         | 3   |
| 406NL | Partition Wing Kit - NV Low Roof                           | 1   |