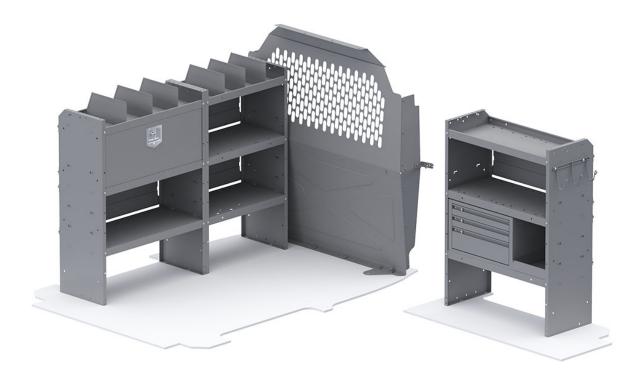

| ITEM    | DESCRIPTION                              | QTY |
|---------|------------------------------------------|-----|
| 40020   | Shelf Door Kit 32" W                     | 1   |
| 40080   | Drawer Cabinet - 3 Drawers               | 1   |
| 40060   | Hook - 3 Prong "J"                       | 1   |
| 40030   | Shelf Dividers 6" Tall (Set of 6)        | 1   |
| 48190   | Shelf Lip 10" L x 2.75" H                | 1   |
| 48301NC | Shelf Mount Kit - NV200 - Use with 4832L | 2   |
| 40670   | Partition - Perforated - Compact Vans    | 1   |
| 4826L   | Shelf Unit - 26" W x 43" H x 14" D       | 1   |
| 4832L   | Shelf Unit - 32" W x 43" H x 14" D       | 2   |