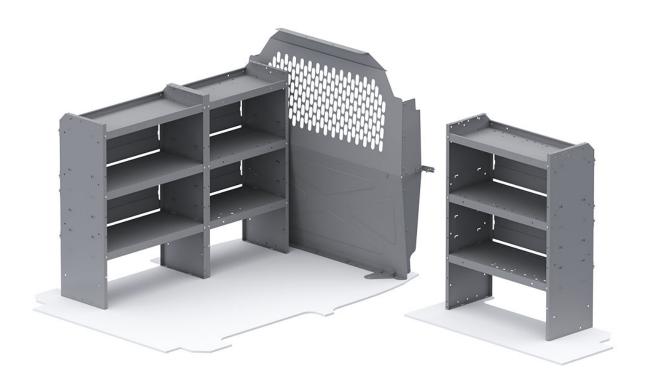

| ITEM    | DESCRIPTION                              | QTY |
|---------|------------------------------------------|-----|
| 48301NC | Shelf Mount Kit - NV200 - Use with 4832L | 2   |
| 40670   | Partition - Perforated - Compact Vans    | 1   |
| 4826L   | Shelf Unit - 26" W x 43" H x 14" D       | 1   |
| 4832L   | Shelf Unit - 32" W x 43" H x 14" D       | 2   |