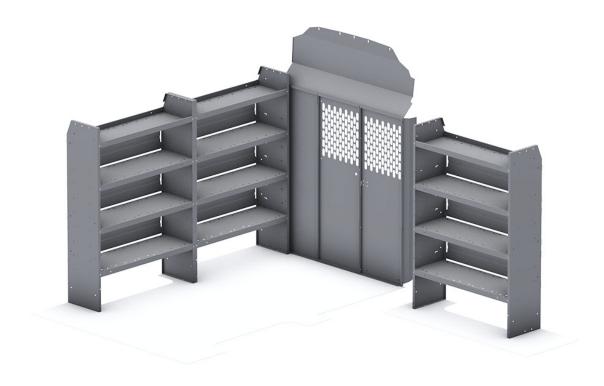

| ITEM  | DESCRIPTION                                                                                  | QTY |
|-------|----------------------------------------------------------------------------------------------|-----|
| 40651 | Partition - Perforated - Sprinter Std Roof, NV High Roof, ProMaster Std/High/Super High Roof | 1   |
| 48424 | Shelf Unit - 42" W x 60" H x 14" D                                                           | 3   |
| 406NH | Partition Wing Kit - NV High Roof                                                            | 1   |