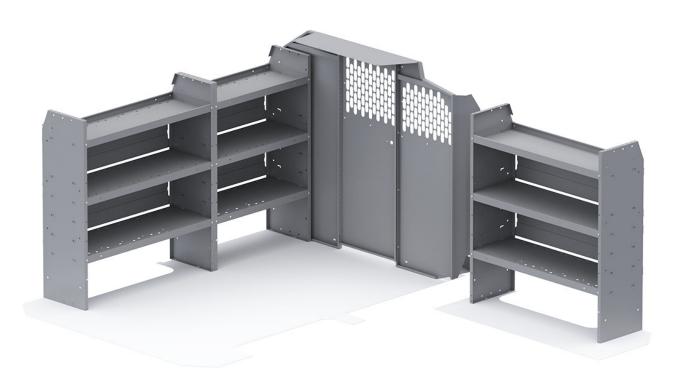

| ITEM  | DESCRIPTION                                                | QTY |
|-------|------------------------------------------------------------|-----|
| 48420 | Shelf Unit - 42" W x 46" H x 14" D                         | 2   |
| 48320 | Shelf Unit - 32" W x 46" H x 14" D                         | 1   |
| 40640 | Partition - Perforated - Transit & NV Low Roof, GM, Metris | 1   |
| 4064M | Partition Wing Kit - Metris                                | 1   |