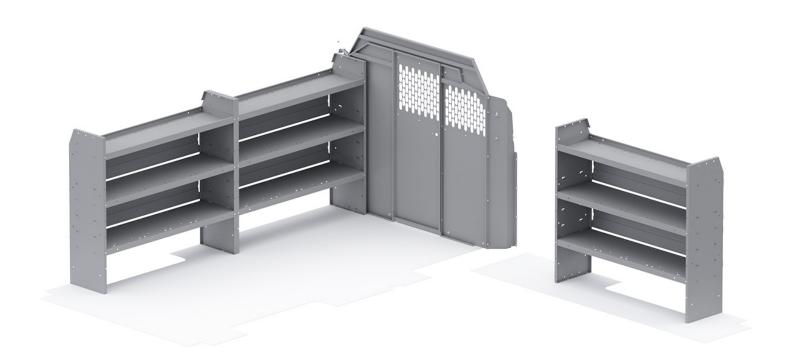

| ITEM    | DESCRIPTION                                                | QTY |
|---------|------------------------------------------------------------|-----|
| 40640   | Partition - Perforated - Transit & NV Low Roof, GM, Metris | 1   |
| 48520   | Shelf Unit - 52" W x 46" H x 14" D                         | 3   |
| 40649TL | Partition Wing Kit - Transit Low Roof                      | 1   |