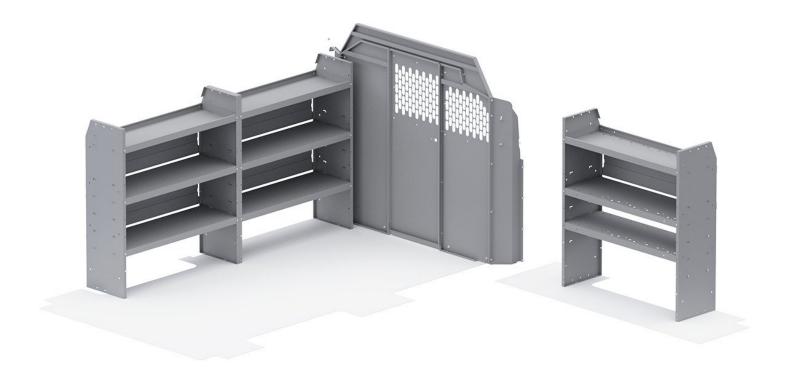

| ITEM    | DESCRIPTION                                                | QTY |
|---------|------------------------------------------------------------|-----|
| 40640   | Partition - Perforated - Transit & NV Low Roof, GM, Metris | 1   |
| 40649TL | Partition Wing Kit - Transit Low Roof                      | 1   |
| 48420   | Shelf Unit - 42" W x 46" H x 14" D                         | 3   |