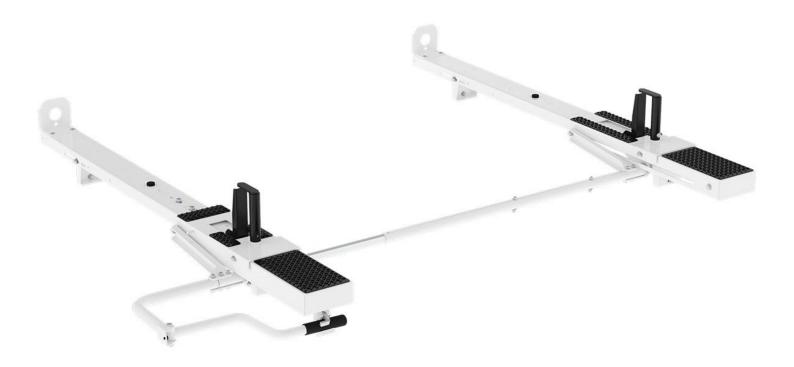

# Drop Down HD Aluminum Ladder Rack Kit - Single -Â6.5' Most Commercial Caps

#### Includes:

- Rack bows
- Passenger side drop downÂmechanism
- Mount Kit

#### Features:

- · Quick & easy to assemble and install
- Rust free heavy duty aluminum
- · Adjustable clamps firmly secure ladder to rack
- Rung grips are adjustable to secure extension ladders of all sizes.
- Rugged crossbows are low over van roof to reduce overall vehicle height and to facilitate loading and unloading.
- Chip resistant white powder coat finish.
- Holman Warranty