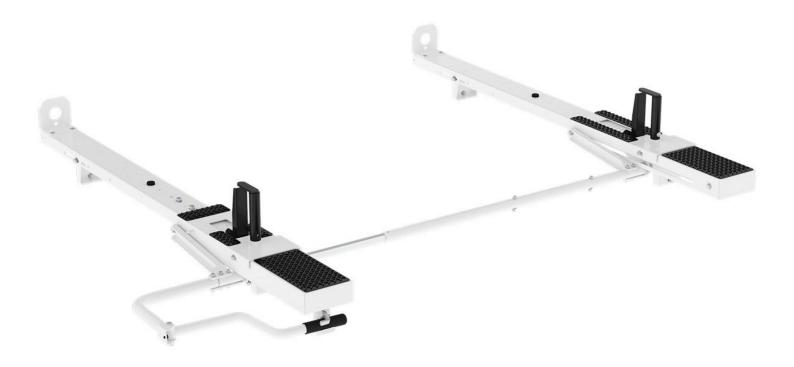

## COMBO HD ALUMINUM LADDER RACK KIT - DROP DOWN / CLAMP & LOCK - 8' MOST COMMERCIAL CAPS

**Part #: 4C8ACD** 

# Combo HD Aluminum Ladder Rack Kit - Drop Down / Clamp & Lock - 8' Most Commercial Caps

#### Includes:

- · Rack bows
- Passenger side drop downÂmechanism
- Drivers side clamp & lock mechanism
- Mount Kit

#### Features:

- · Adjustable clamps firmly secure ladder to rack
- Rust free heavy duty aluminum
- · Quick & easy to assemble and install
- Rung grips are adjustable to secure extension ladders of all sizes.
- Rugged crossbows are low over van roof to reduce overall vehicle height and to facilitate loading and unloading.
- Chip resistant powder coat finish.
- Holman Warranty

### **Vehicle Fit:**

Most 8' Commercial Truck Caps

| PACKAGE INCLUDES |                                                                             |     |
|------------------|-----------------------------------------------------------------------------|-----|
| ITEM             | DESCRIPTION                                                                 | QTY |
| 4A85L            | Clamp & Lock HD Aluminum Ladder Rack - Driver Side Mechanism (Add to 4A84L) | 1   |
| 4A934            | Drop Down HD Aluminum Ladder Rack - Single - Trucks w/ Cap                  | 1   |
| 408SC            | Mount Kit - Truck Cap Clamp & Lock and Drop Down Ladder Racks               | 1   |