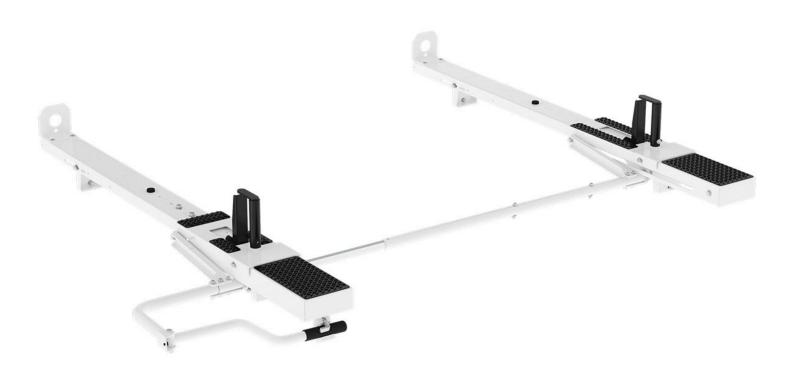

# Combo HD Aluminum Ladder Rack Kit - Drop Down / Clamp & Lock -Â6.5' Most Commercial Caps

#### Includes:

- Rack bows
- Passenger side drop downÂmechanism
- Drivers side clamp & lock mechanism
- Mount Kit

#### Features:

- Adjustable clamps firmly secure ladder to rack
- Rust free heavy duty aluminum
- Quick & easy to assemble and install
- Rung grips are adjustable to secure extension ladders of all sizes.
- Rugged crossbows are low over van roof to reduce overall vehicle height and to facilitate loading and unloading.
- Chip resistant powder coat finish.
- Holman Warranty