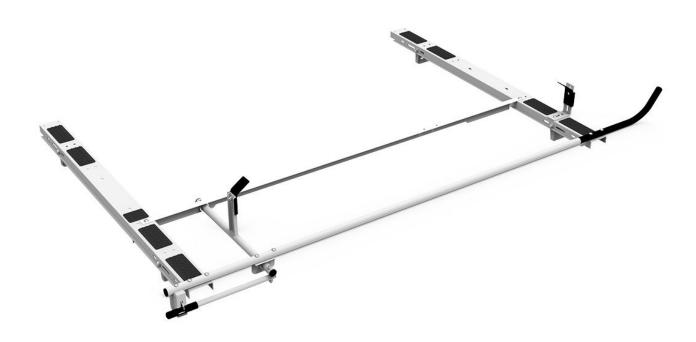

## CLAMP & LOCK HD ALUMINUM LADDER RACK KIT - SINGLE - 8' MOST COMMERCIAL CAPS

Part #: 4C8A0C

# Clamp & Lock HD Aluminum Ladder Rack Kit - Single -Â8' Most Commercial Caps

#### Includes:

- Rack bows
- Passenger side clamp & lock mechanism
- Mount Kit

#### Features:

- New bull horns angled for easier loading
- New pads and rubber bumper on crossbows to prevent scratching and galling
- Quick & easy to install
- Ladder grips are adjustable to fit extension and step ladders of most sizes
- · Chip resistant white powder coat finish
- Holman Warranty