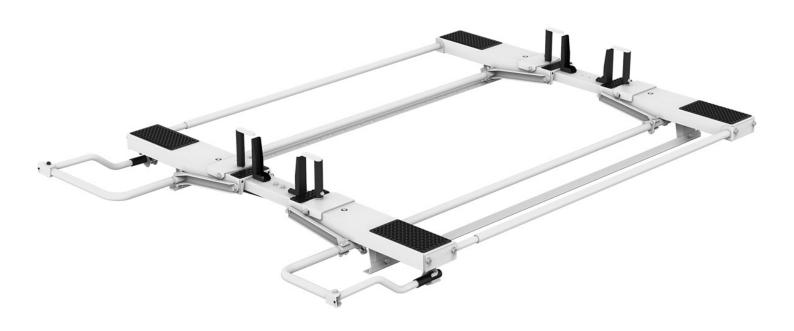

#### DROP DOWN HD ALUMINUM LADDER RACK KIT - DOUBLE - NV200

Part #: 4NCADD

# Drop Down Ladder Rack Kit - Double -ÂNV200

#### Includes:

- Rack bows
- Passenger side drop downÂmechanism
- Drivers side drop down mechanism
- Mount Kit

Â

### Features:

- Quick & Easy to Assemble and Install
- Rust free heavy duty aluminum
- Adjustable Clamps firmly secure ladder to rack
- Rung grips are adjustable to secure extension ladders of all sizes.
- Rugged crossbows are low over van roof to reduce overall vehicle height and to facilitate loading and unloading.
- Chip resistant white powder coat finish.
- Holman Warranty