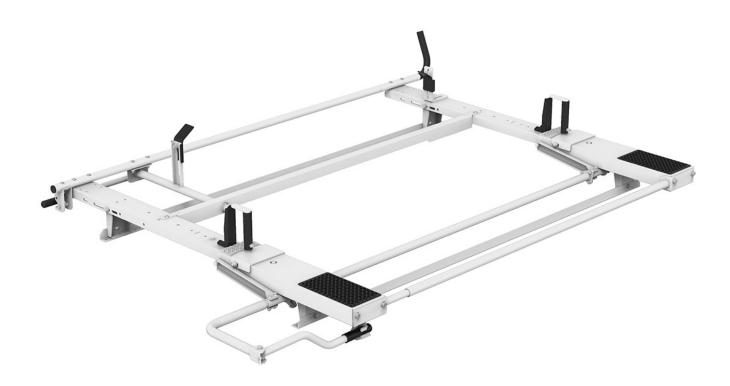

## Combo HD Aluminum Ladder Rack Kit - Drop Down / Clamp & Lock -ÂNV200

#### Includes:

- Rack bows
- Passenger side drop downÂmechanism
- Drivers side clamp & lock mechanism
- Mount Kit

#### Features:

- Adjustable clamps firmly secure ladder to rack
- Quick & easy to assemble and install
- Rung grips are adjustable to secure extension ladders of all sizes.
- Rugged crossbows are low over van roof to reduce overall vehicle height and to facilitate loading and unloading.

- Zinc epoxy primed for superior rust resistance.
- Chip resistant powder coat finish.
- Holman Warranty