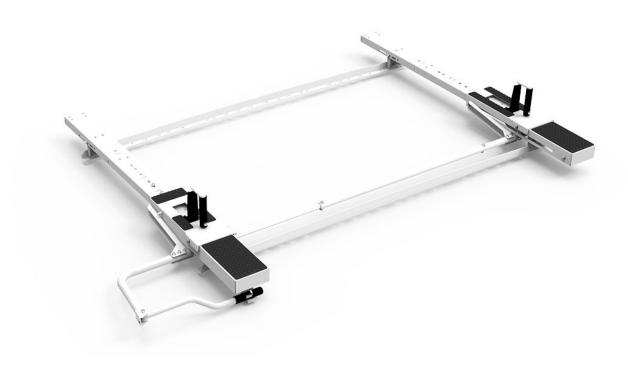

# **DROP DOWN LADDER RACK KIT - SINGLE - NV200**

Part #: 4NCS0D

# Drop Down Ladder Rack Kit - Single -ÂNV200

### Includes:

- Rack bows
- Passenger side drop downÂmechanism
- Mount Kit

#### Features:

- Adjustable clamps firmly secure ladder to rack
- Quick & easy to assemble and install
- Rung grips are adjustable to secure extension ladders of all sizes.
- Rugged crossbows are low over van roof to reduce overall vehicle height and to facilitate loading and unloading.
- Zinc epoxy primed for superior rust resistance.
- Chip resistant powder coat finish.
- Holman Warranty