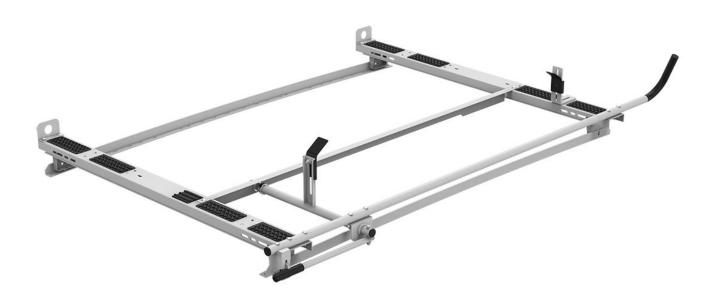

### **CLAMP & LOCK LADDER RACK KIT - SINGLE - NV200**

Part #: 4NCS0C

## Clamp & Lock Ladder Rack Kit - Single - NV200

### Includes:

- Rack bows
- Passenger side clamp & lock mechanism
- · Mount Kit included

#### Features:

- · New bull horns angled for easier loading
- New pads and rubber bumper on crossbows to prevent scratching and galling
- Quick & easy to install
- Ladder grips are adjustable to fit extension and step ladders of most sizes
- · Chip resistant white powder coat finish
- Holman Warranty