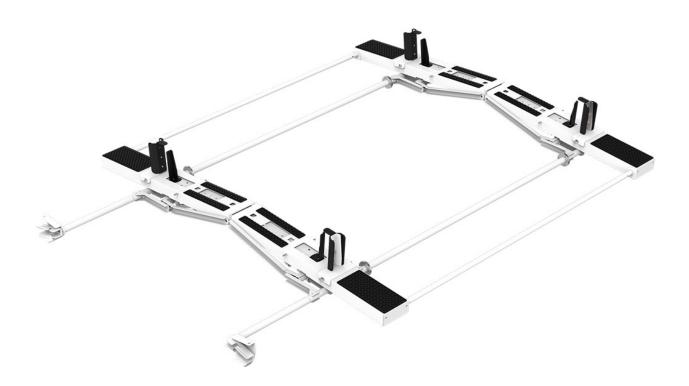

# Drop Down Ladder Rack Kit - Double - NV High Roof

#### Includes:

- Rack bows
- Passenger side drop downÂmechanism
- Drivers side drop down mechanism
- Mount Kit

### Features:

- Adjustable clamps firmly secure ladder to rack
- · Quick & easy to assemble and install
- Rung grips are adjustable to secure extension ladders of all sizes.
- Rugged crossbows are low over van roof to reduce overall vehicle height and to facilitate loading and unloading.
- Zinc epoxy primed for superior rust resistance.
- Chip resistant powder coat finish.
- Holman Warranty