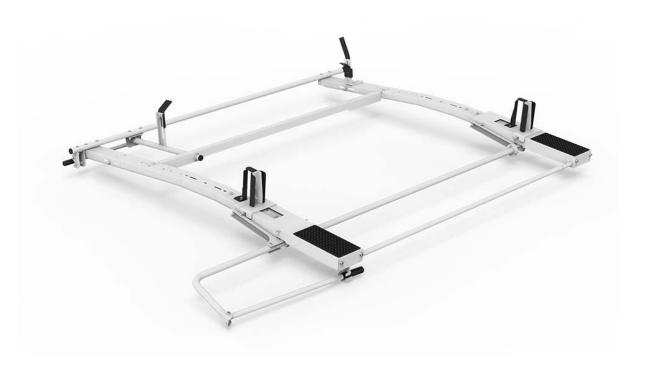

# Combo HD Aluminum Ladder Rack Kit - Drop Down / Clamp & Lock - NV

#### Includes:

- Rack bows
- Passenger side drop downÂmechanism
- Drivers side clamp & lock mechanism
- Mount Kit

#### **Features:**

- Adjustable clamps firmly secure ladder to rack
- Rust free heavy duty aluminum
- · Quick & easy to assemble and install
- Rung grips are adjustable to secure extension ladders of all sizes.
- Rugged crossbows are low over van roof to reduce overall vehicle height and to facilitate loading and unloading.
- Chip resistant powder coat finish.
- Holman Warranty

### Vehicle Fit:

Nissan NV Standard Roof

| PACKAGE INCLUDES |                                                                        |     |
|------------------|------------------------------------------------------------------------|-----|
| ITEM             | DESCRIPTION                                                            | QTY |
| 4A81L            | Clamp & Lock HD Aluminum Ladder Racks - Driver Side Mechanism          | 1   |
| 4A93L            | Drop Down HD Aluminum Ladder Rack - Single - Low Roof Transit & NV, GM | 1   |
| 409ND            | Mount Kit - NV Drop Down Ladder Racks                                  | 1   |