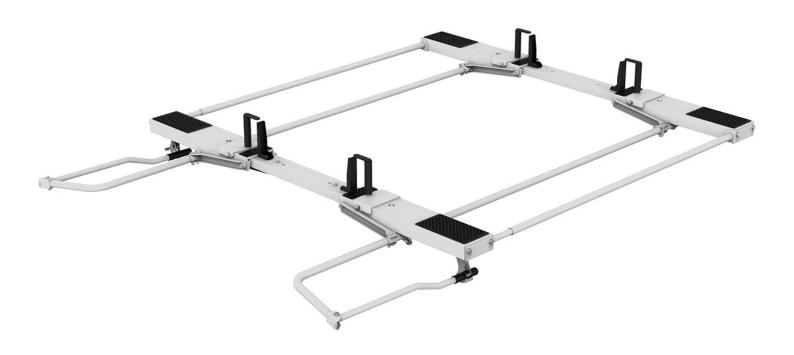

## DROP DOWN HD ALUMINUM LADDER RACK KIT - DOUBLE - NV

Part #: 4NLADD

# **Drop Down Ladder Rack Kit - Double - NV**

#### Includes:

- Rack bows
- Passenger side drop downÂmechanism
- Drivers side drop down mechanism
- Mount Kit

Â

## Features:

- Quick & Easy to Assemble and Install
- Rust free heavy duty aluminum
- · Adjustable Clamps firmly secure ladder to rack
- Rung grips are adjustable to secure extension ladders of all sizes.
- Rugged crossbows are low over van roof to reduce overall vehicle height and to facilitate loading and unloading.
- Chip resistant white powder coat finish.
- Holman Warranty