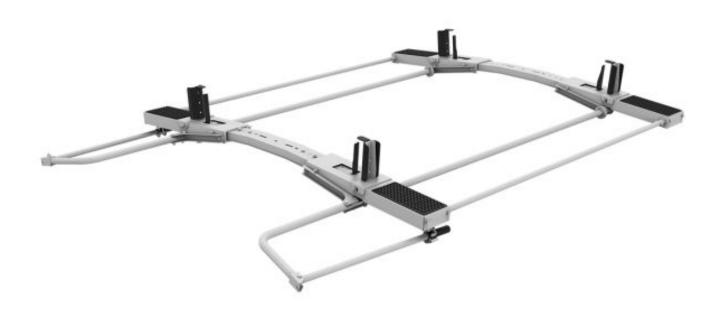

### **DROP DOWN LADDER RACK KIT - DOUBLE - NV**

Part #: 4NLSDD

## **Drop Down Ladder Rack Kit - Double - NV**

#### Includes:

- Rack bows
- Passenger side drop downÂmechanism
- Drivers side drop down mechanism
- Mount Kit

#### Features:

- Adjustable clamps firmly secure ladder to rack
- · Quick & easy to assemble and install
- Rung grips are adjustable to secure extension ladders of all sizes.
- Rugged crossbows are low over van roof to reduce overall vehicle height and to facilitate loading and unloading.
- Zinc epoxy primed for superior rust resistance.
- Chip resistant powder coat finish.
- Holman Warranty