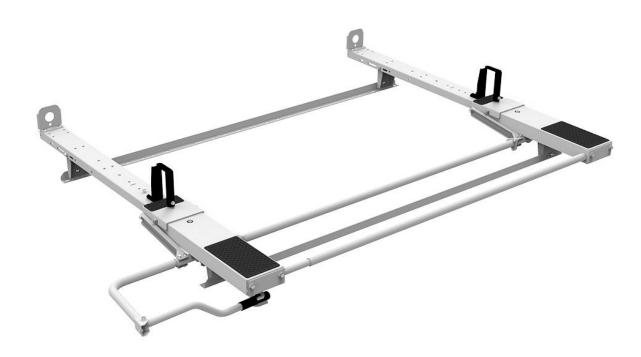

# DROP DOWN HD ALUMINUM LADDER RACK KIT - SINGLE - METRIS

Part #: 4MEA0D

# Clamp & Lock HD Aluminum Ladder Rack Kit - Single -ÂMetris

### Includes:

- Rack bows
- Passenger side clamp & lock mechanism
- Mount Kit

#### Features:

- · New bull horns angled for easier loading
- · New pads and rubber bumper on crossbows to prevent scratching and galling
- Quick & easy to install
- Ladder grips are adjustable to fit extension and step ladders of most sizes
- · Chip resistant white powder coat finish
- Holman Warranty