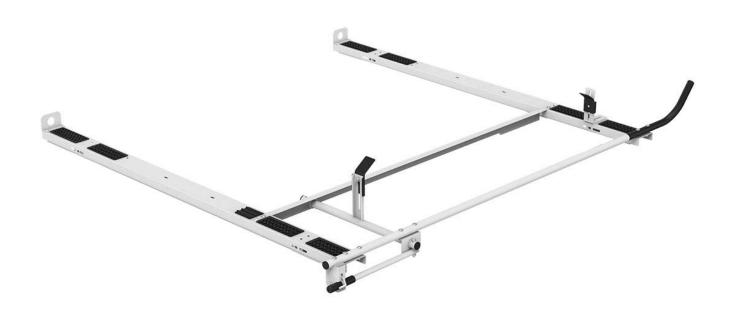

# Clamp & Lock Ladder Rack Kit - Single -ÂMetris

#### **Includes**

- Rack bows
- Passenger side clamp & lock mechanism
- Mount Kit

#### **Features**

- · New bull horns angled for easier loading
- New pads and rubber bumper on crossbows to prevent scratching and galling
- Quick & easy to install
- Ladder grips are adjustable to fit extension and step ladders of most sizes
- · Chip resistant white powder coat finish
- Holman Warranty