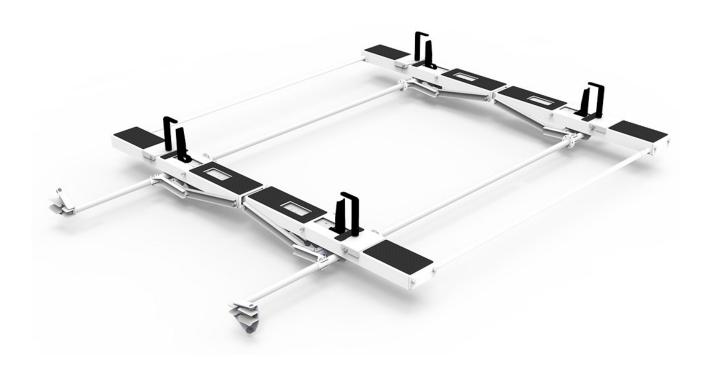

# DROP DOWN HD ALUMINUM LADDER RACK KIT - DOUBLE - SPRINTER HIGH ROOF

Part #: 4SHADD

# Drop Down Ladder Rack Kit - Double - Sprinter High Roof

### Includes:

- Rack bows
- Passenger side drop downÂmechanism
- Drivers side drop down mechanism
- Mount Kit

Â

### **Features:**

- Quick & Easy to Assemble and Install
- Rust free heavy duty aluminum
- Adjustable Clamps firmly secure ladder to rack
- Rung grips are adjustable to secure extension ladders of all sizes.
- Rugged crossbows are low over van roof to reduce overall vehicle height and to facilitate loading and unloading.
- Chip resistant white powder coat finish.
- Holman Warranty