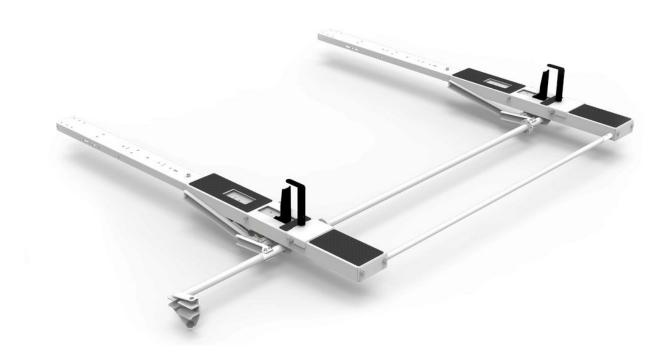

## DROP DOWN HD ALUMINUM LADDER RACK KIT - SINGLE - SPRINTER HIGH ROOF

Part #: 4SHA0D

# Drop Down HD Aluminum Ladder Rack Kit - Single - Sprinter High Roof

#### Includes:

- Rack bows
- Passenger side drop downÂmechanism
- Mount Kit

#### Features:

- Quick & easy to assemble and install
- Rust free heavy duty aluminum
- Adjustable clamps firmly secure ladder to rack
- Rung grips are adjustable to secure extension ladders of all sizes.
- Rugged crossbows are low over van roof to reduce overall vehicle height and to facilitate loading and unloading.

- Chip resistant white powder coat finish.
- Holman Warranty

### ehicle Fit:

ercedes Sprinter High Roof

| ackage includes |                                                                                                                 |     |
|-----------------|-----------------------------------------------------------------------------------------------------------------|-----|
| ЕМ              | DESCRIPTION                                                                                                     | QTY |
| \99H-2          | Drop Down HD Aluminum Ladder Rack - High Roof Transit, NV, Sprinter, ProMaster (2 of 2) (NOT SOLD INDIVIDUALLY) | 1   |
| A99H-1          | Drop Down HD Aluminum Ladder Rack - High Roof Transit, NV, Sprinter, ProMaster (1 of 2) (NOT SOLD INDIVIDUALLY) | 1   |
| )81S            | Mount Kit - Sprinter                                                                                            | 1   |