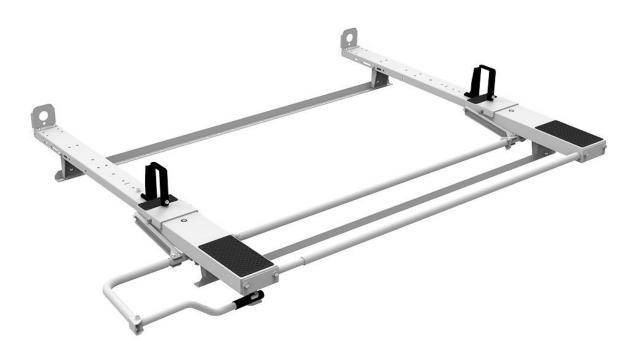

# Drop Down HD Aluminum Ladder Rack Kit - Single -ÂProMaster City

#### Includes:

- Rack bows
- Passenger side drop downÂmechanism
- Mount Kit

#### **Features:**

- · Quick & easy to assemble and install
- Rust free heavy duty aluminum
- Adjustable clamps firmly secure ladder to rack
- Rung grips are adjustable to secure extension ladders of all sizes.
- Rugged crossbows are low over van roof to reduce overall vehicle height and to facilitate loading and unloading.
- Chip resistant white powder coat finish.
- Holman Warranty